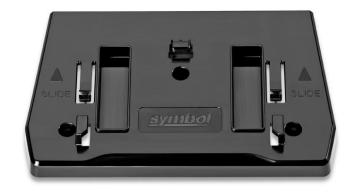

### Table Mount Bracket

- Allows the scanner to be mounted horizontally (ie. tabletop) or vertically (ie. on wall facing downward).
- Mounted with screws or double-sided tape (tabletop only)
- The scanner is "locked" and cannot be removed from the bracket easily.
- Part Number:
  - 11-TM0077-04 Table Mount Bracket for DS7708 Midnight Black