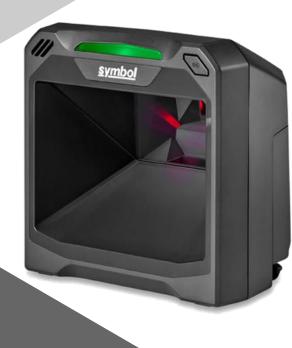

## DS7700 Vertical Hands-Free Scanner

Accessory Guide



## Customize Your Solution With A Full Range Of Accessories



We offer a choice of power supplies, battery packs, capacitors, USB adapters, mounts and holsters to fit every barcode scanning need. Enhance productivity for your workforce with accessories designed to complement and enhance scanner operation. Part numbers may vary by region.

# Mounting Brackets

### Table Mount Bracket

- Allows the scanner to be mounted horizontally (ie. tabletop) or vertically (ie. on wall facing downward).
- Mounted with screws or double-sided tape (tabletop only)
- The scanner is "locked" and cannot be removed from the bracket easily.
- Part Number:
  - 11-TM0077-04 Table Mount Bracket for DS7708 Midnight Black

### Wall Mount Bracket

- Allows the scanner to be mounted vertically (ie. on wall facing o