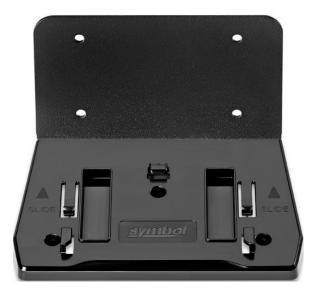

### Wall Mount Bracket

- Allows the scanner to be mounted vertically (ie. on wall facing outward).
- Mounted with screws
- The scanner is "locked" and cannot be removed from the bracket easily.
- Part Number:
  - 11-WM0077-04 Wall Mount Bracket Kit for DS7708 Midnight Black