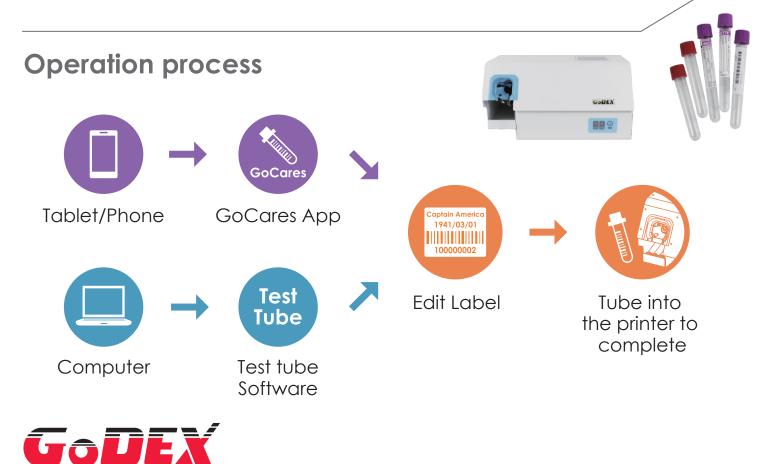

Automated Tube Labeling System

# GTL-100

GTL-100 is an automated collection tube labeling system that dispense tube labeled with barcoded 1D/2D as well as texts for patient name and various information vital for tests and clinical managements.

GODEX

GTL-100 is designed to perform at medical examination center, nursing station, bedside and blood collection center, reduce human errors and shorten turn around time.