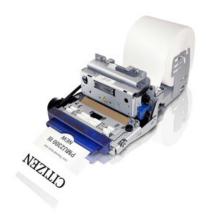

## PMU2300III

### Kiosk, Kiosk

#### **Features & Benefits**

- Paper load: Easy paper loading
- Printing Speed: Prompt print out of receipts up to 150mm per seconds
- Small footprint and compact design
- Removable head design for easy cleaning and paper-jam recovery
- Wide variety of paper-holding styles and options