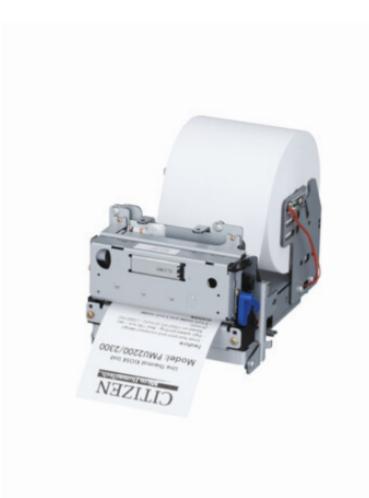

# 3 inch thermal kiosk printing mechanism with presenter

80mm print width with presenter

## PMU2300III

### **Applications**

- Kiosk
- Retail
- Ticketing

TOMORROW'S PRINTING TODAY